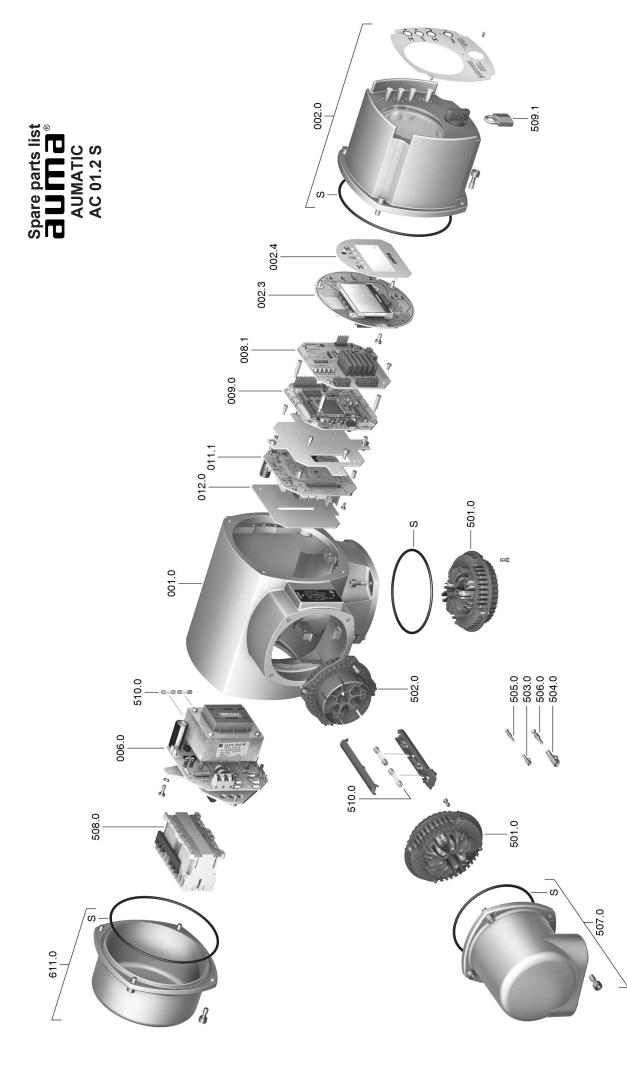

| Ref. No. | Designation                            |
|----------|----------------------------------------|
| 001.0    | Housing                                |
| 002.0    | Local controls                         |
| 002.3    | Local controls board                   |
| 002.4    | Face plate for display                 |
| 006.0    | Power supply unit                      |
| 008.1    | I/O board                              |
| 009.0    | Logic board                            |
| 011.1    | Relay board                            |
| 012.0    | Option board                           |
| 501.0    | Socket carrier (complete with sockets) |
| 502.0    | Pin carrier without pins               |
| 503.0    | Socket for controls                    |
| 504.0    | Socket for motor                       |
| 505.0    | Pin for controls                       |
| 506.0    | Pin for motor                          |
| 507.0    | Cover for electrical connection        |
| 508.0    | Switchgear                             |
| 509.1    | Padlock                                |
| 510.0    | Fuse kit                               |
| 611.0    | Cover                                  |
| S        | Seal kit                               |