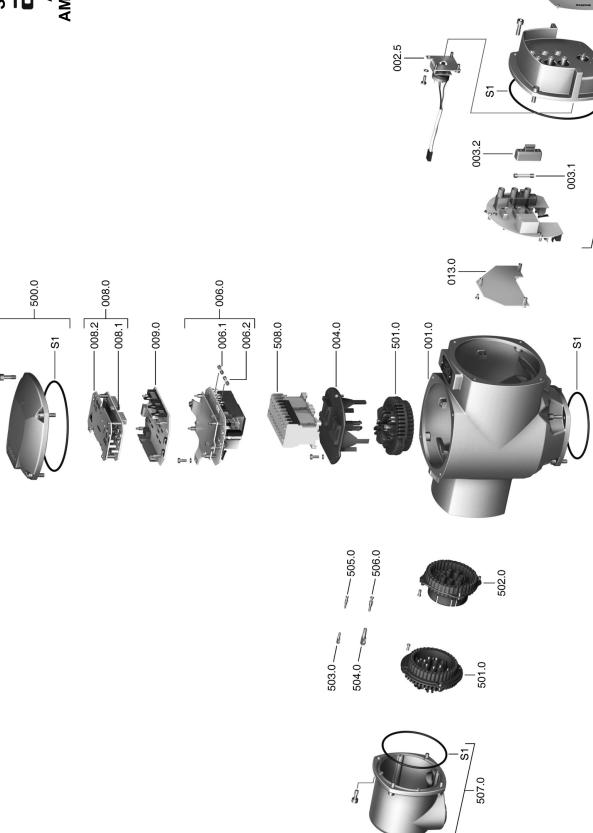

| Ref. no. | Designation                            | Туре         |
|----------|----------------------------------------|--------------|
| 001.0    | Housing                                |              |
| 002.0    | Local controls                         | Sub-assembly |
| 002.5    | Selector switch                        | Sub-assembly |
| 003.0    | Signal and control board               | Sub-assembly |
| 003.1    | Primary fuse F1/F2                     |              |
| 003.2    | Fuse cover                             |              |
| 004.0    | Carrier for contactors                 |              |
| 006.0    | Power supply unit                      | Sub-assembly |
| 006.1    | Secondary fuse F3                      |              |
| 006.2    | Secondary fuse F4                      |              |
| 0.800    | Interface board                        | Sub-assembly |
| 008.1    | Interface board                        |              |
| 008.2    | Cover plate for interface board        |              |
| 009.0    | Logic board                            | Sub-assembly |
| 013.0    | Adapter board                          | Sub-assembly |
| 500.0    | Cover                                  | Sub-assembly |
| 501.0    | Socket carrier (complete with sockets) | Sub-assembly |
| 502.0    | Pin carrier without pins               | Sub-assembly |
| 503.0    | Socket for controls                    | Sub-assembly |
| 504.0    | Socket for motor                       | Sub-assembly |
| 505.0    | Pin for controls                       | Sub-assembly |
| 506.0    | Pin for motor                          | Sub-assembly |
| 507.0    | Cover for electrical connection        | Sub-assembly |
| 508.0    | Switchgear                             | Sub-assembly |
| 509.1    | Padlock                                |              |
| S        | Seal kit                               | Set          |